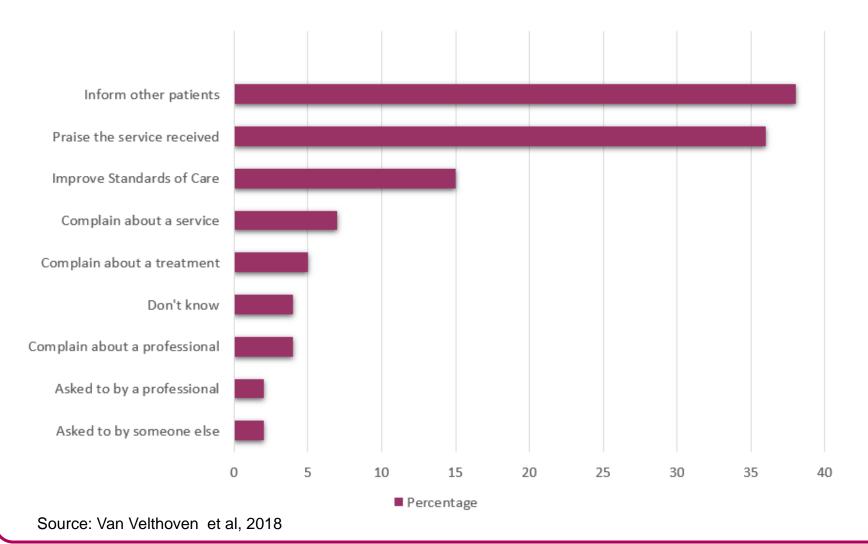

Before we start...

- Recording
- Camera & Mic
- Live Captions
- PowerPoint Live
- Post session email

# Word cloud –feelings

How do you feel about asking for feedback?



# Aims:



- Understand the different ways people can leave feedback on Care Opinion
- What motivates people to share feedback
- Explore why we find it difficult to ask for feedback
- Look at various ways of 'framing the ask' examples to take away
- How to encourage feedback
- Addressing barriers

# Why do people share their feedback online?





## How authors feel about sharing their story on Care Opinion:



"I feel empowered and understood and believed and respected" "She really does deserve praise, and I am grateful for this site where staff can be highlighted for doing a great job"

"I wasn't sure if I was doing the right thing by posting on Care Opinion, but I am so glad I did, hopefully lessons will be learned from my experience"

"A necessary route for voicing opinion but without making a formal complaint"

**Authors Quotes** 

Care Opinion author survey - 2019

# Ways to share a story with Care Opinion



Online careopinion.org.u k or careopinion.ie



Freephone 0800 122 3135 (UK only)



Freepost leaflets



From an invitation link



Via a Kiosk link



With support from Volunteers

- All stories are subject to modera