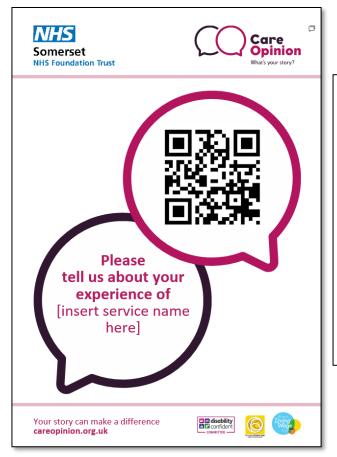

# **QR** Codes

QR codes can direct people to specific pages on Care Opinion.

This could be an invitation link or a kiosk link.

QR codes can be created for free online. The Care Opinion team uses <a href="https://www.qr-codegenerator.com/">https://www.qr-codegenerator.com/</a>.

Invitation links have a QR code generator on the site.

# We also have bespoke material you can print. These include a call to action: