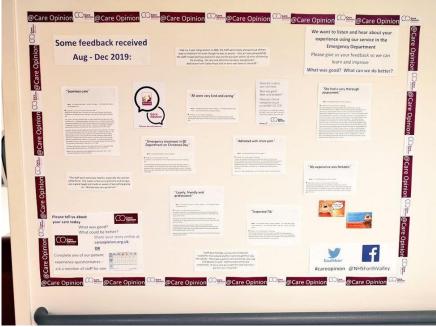

## Slideshow

Our slideshow is one small way to help make patient experiences visible to everyone who spends time in healthcare settings. It is a collection of stories which can be displayed one after another in Waiting areas and other health care settings.

https://www.careopinion.org.uk/blogposts/848/slideshow-and-tell