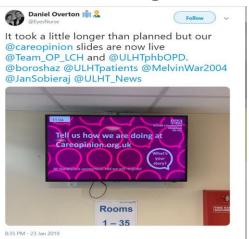

Stories are still published on line and we alert the author to responses

Widgets for websites and intranets

- Blog: How to collect stories via kiosk mode
- How to locate Kiosk mode on a service page